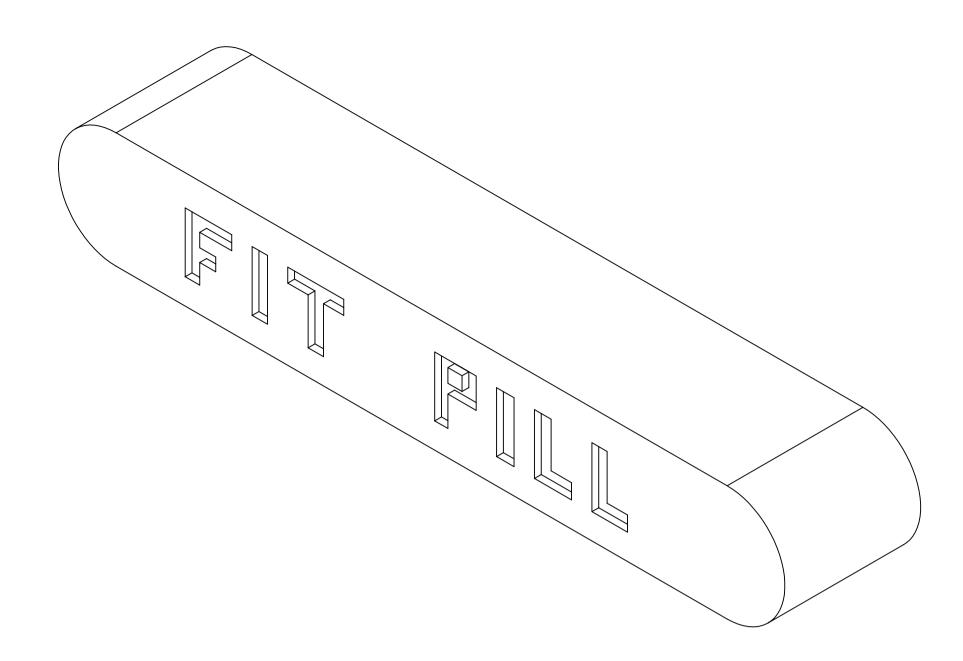

Fit pill is a new product that can be taken daily to measure anyones caloric intake and heart rate at any time of the day with the help of a micro chip implanted in the center of the pill, which sends all of the information directly to an app on your phone.